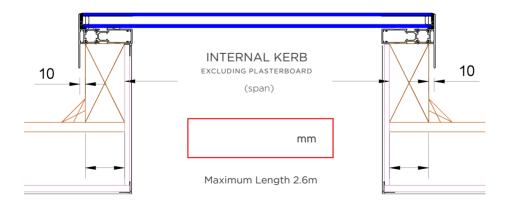

Warm edge spacer bar low E, Argon filled, 1.2 U-value.      |                              |  |
| <b>Triple Glazing:</b> triple glazed, toughened glass unit, black ceramic border. Warm edge spacer bar low E, Argon filled, 0.6 U-value. |                              |  |
| (price & lead time on application for triple & other bespoke glazing options)  Maximum glazed area 3m²                                   |                              |  |
| Application:                                                                                                                             |                              |  |
| Domestic  Commerical                                                                                                                     | Existing Building  New Build |  |





Kerb Thickness: mm