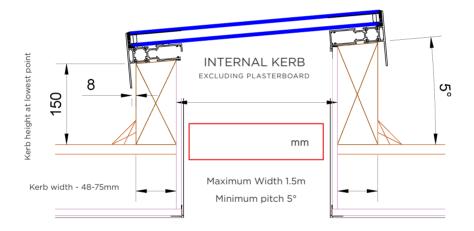

r. Warm edge spacer bar low E, Argon filled, 1.2 U-value.      |                              |  |
| <b>Triple Glazing:</b> triple glazed, toughened glass unit, black ceramic border. Warm edge spacer bar low E, Argon filled, 0.6 U-value. |                              |  |
| (price & lead time on application for triple & other bespoke glazing options)  Maximum glazed area 3m²                                   |                              |  |
| Application:                                                                                                                             |                              |  |
| Domestic  Commerical                                                                                                                     | Existing Building  New Build |  |





Kerb Thickness: mm