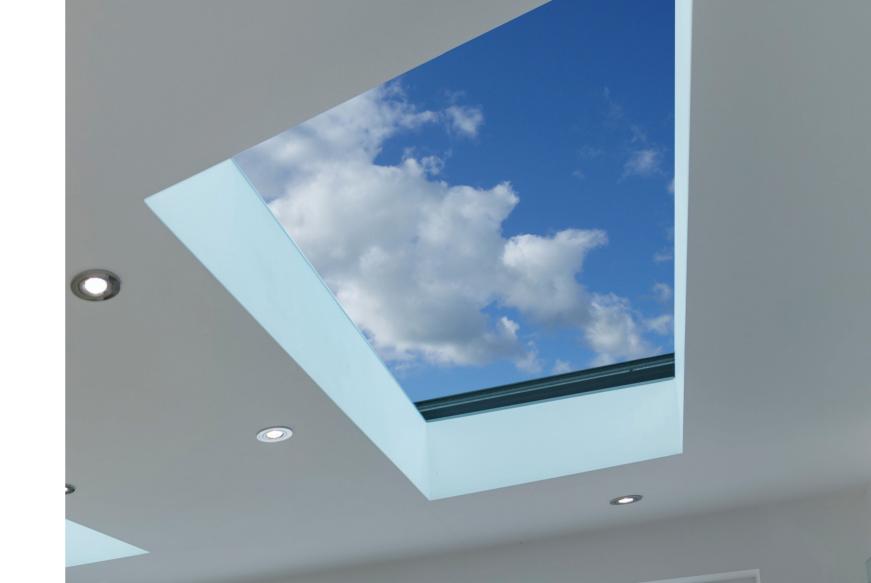

# PROVIDING A **CLEAR VIEW** OF THE OUTSIDE WORLD.

Fixed internally for

ultimate security

Fast installation - one piece fixing method

RAL 7016 (std) or in any RAL

PREFIX (UK) Ltd Systems House | Cunliffe Road | Blackburn Lancashire | BB1 5UA T: 01254 871800