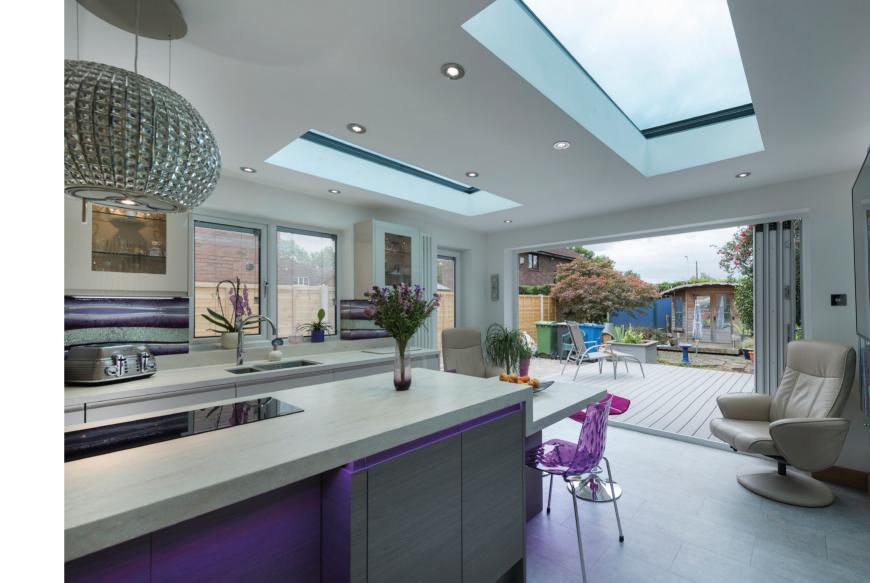

## **AESTHETICALLY PLEASING.**

- Ultra modern, slimline design
- More visible glass than a traditional pitched roof-light
- Low profile design makes for easy maintenance and unobstructed views
- No exterior trims, flashings or fixings
- Modular and bespoke sizes available
- Available in any RAL colour (RAL 7016, 30% gloss as standard)
- 28mm toughened glass unit, ceramic border as standard
- Triple glazed unit available
- Maximum glazed area 3m<sup>2</sup>

# PROVIDING A **CLEAR VIEW** OF THE OUTSIDE WORLD.

Fixed internally for

ultimate security

Fast installation - one piece fixing method

RAL 7016 (std) or in any RAL

PREFIX (UK) Ltd Systems House | Cunliffe Road | Blackburn Lancashire | BB1 5UA T: 01254 871800