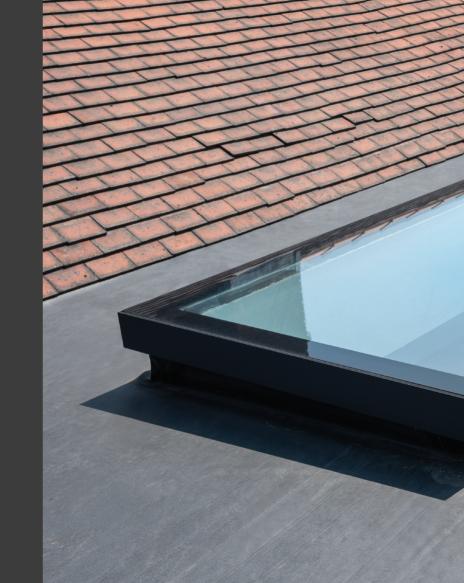

## **AESTHETICALLY PLEASING.**

- Ultra modern, slimline design
- More visible glass than a traditional pitched roof-light
- Low profile design makes for easy maintenance and unobstructed views
- No exterior trims, flashings or fixings
- Modular and bespoke sizes available
- Available in any RAL colour (RAL 7016, 30% gloss as standard)
- 28mm toughened glass unit, ceramic border as standard
- Triple glazed unit available
- Maximum glazed area 3m<sup>2</sup>

## **TECHNICALLY ADVANCED.**

- Pre-assembled and glazed with 28mm toughened glass as standard
- Thermally broken aluminium frame
- Suits kerb width of 48mm 75mm (5° pitch required to shed water)
- 150mm minimum kerb height required at the lowest point (as per LABC guidelines)
- Noise reducing glass available with triple glazing
- No external fixings fixed internally for safer installation & ultimate security
- Mechanically cleated corners with secure hidden fixtures
- Manufactured to suit new & existing openings
- Centre pane U Values ranging from 0.6 to 1.2 W/m<sup>2</sup>K
- True one-piece fixing method making it one of the fastest & most secure roof-lights to install