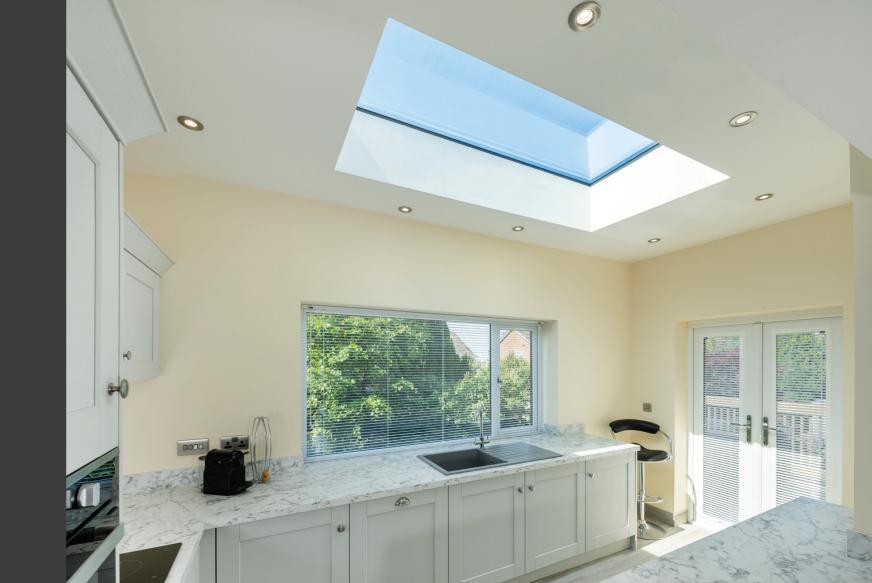

# CONTEMPORARY FIXED ROOF-LIGHT SYSTEM PROVIDING **MAXIMUM** DAYLIGHT WITH **MINIMAL** FRAMEWORK.

Stock sizes (m) - 1 x 1, 1 x 1.5, 1 x 2

## **AESTHETICALLY PLEASING.**

- Ultra modern, slimline design
- More visible glass than a traditional pitched roof-light
- Low profile design makes for easy maintenance and unobstructed views
- No exterior trims, flashings or fixings
- Modular and bespoke sizes available
- Available in any RAL colour (RAL 7016, 30% gloss as standard)
- 28mm toughened glass unit, ceramic border as standard
- Triple glazed unit available
- Maximum glazed area 3m<sup>2</sup>

## **TECHNICALLY ADVANCED.**

- Pre-assembled and glazed with 28mm toughened glass as standard
- Thermally broken aluminium frame
- Suits kerb width of 48mm 75mm (5° pitch required to shed water)
- 150mm minimum kerb height required at the lowest point (as per LABC guidelines)
- Noise reducing glass available with triple glazing
- No external fixings fixed internally for safer installation & ultimate security
- Mechanically cleated corners with secure hidden fixtures
- Manufactured to suit new & existing openings
- Centre pane U Values ranging from 0.6 to 1.2 W/m<sup>2</sup>K
- True one-piece fixing method making it one of the fastest & most secure roof-lights to install