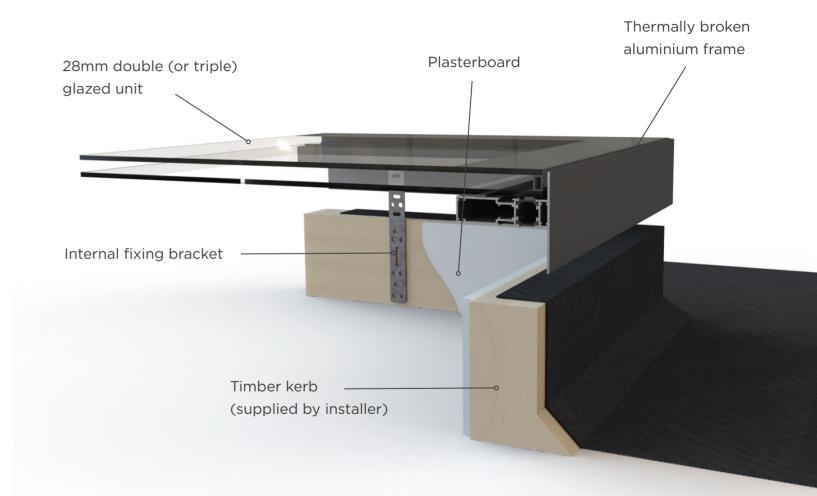

## **TECHNICALLY ADVANCED.**

- Pre-assembled and glazed with 28mm toughened glass as standard
- Thermally broken aluminium frame
- Suits kerb width of 48mm 75mm (5° pitch required to shed water)
- 150mm minimum kerb height required at the lowest point (as per LABC guidelines)
- Noise reducing glass available with triple glazing
- No external fixings fixed internally for safer installation & ultimate security
- Mechanically cleated corners with secure hidden fixtures
- Manufactured to suit new & existing openings
- Centre pane U Values ranging from 0.6 to 1.2 W/m<sup>2</sup>K
- True one-piece fixing method making it one of the fastest & most secure roof-lights to install