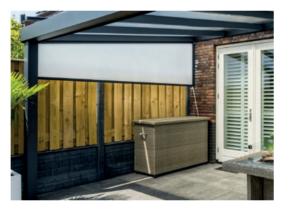

#### **KEY FRAME**

This covers the sloped part between the roof and top of the side wall to partially close the Verandah or Pergola on one side. It is made from aluminium frame and either glass or polycarbonate glazing. Available in 3 colours; white, cream white or grey.

#### SIDE WALL

Make your outdoor living space even more comfortable and homely by choosing side walls for your Verandah or Pergola. A side wall allows you to close at one or both sides to protect you from wind & rain allowing you to enjoy your outdoor living space for longer and no matter what the weather. The side walls are wind-proof and are available glazed with polycarbonate or glass. Available in 3 colours; cream white & grey.