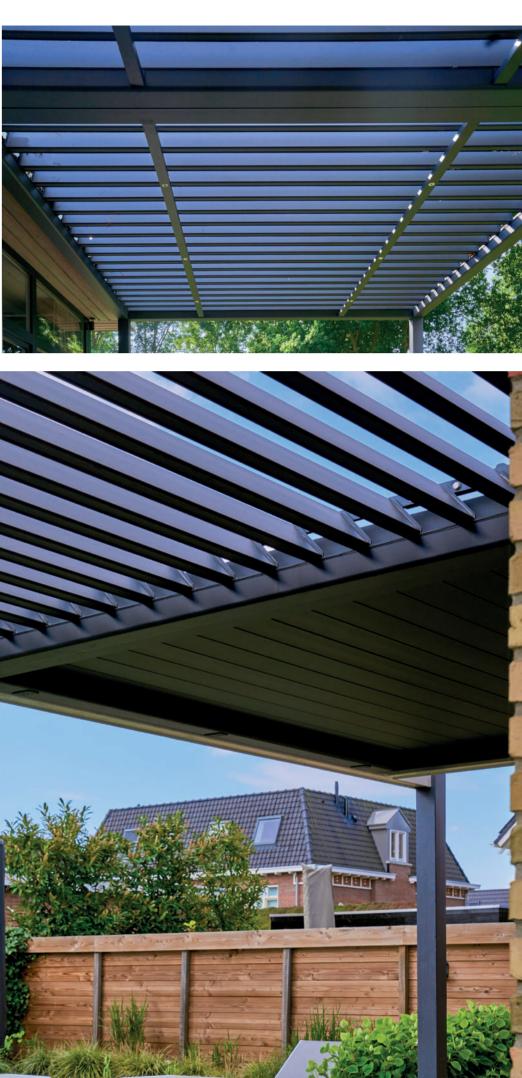

### PERGOLA

The Pergola creates an outdoor space with a modern design that offers protection against sun, wind, rain and other elements. This ensures exceptional quality of outdoor living. The difference between our Verandah systems & the Pergola is the **aluminium louvered roof** which is available with manual or electric options so you can easily tilt the panels in the roof to a different position allowing you to control the light, shade and airflow under the roof. The panels of the Pergola roof can be tilted up to 120° with the synchronous moving panels offering you an open space - perfect for those warmer days.

The manual option is available as a free-standing option, with the electric option available in both free standing and wall fixed options. The electric option can also be joined together to create a larger outdoor living space.