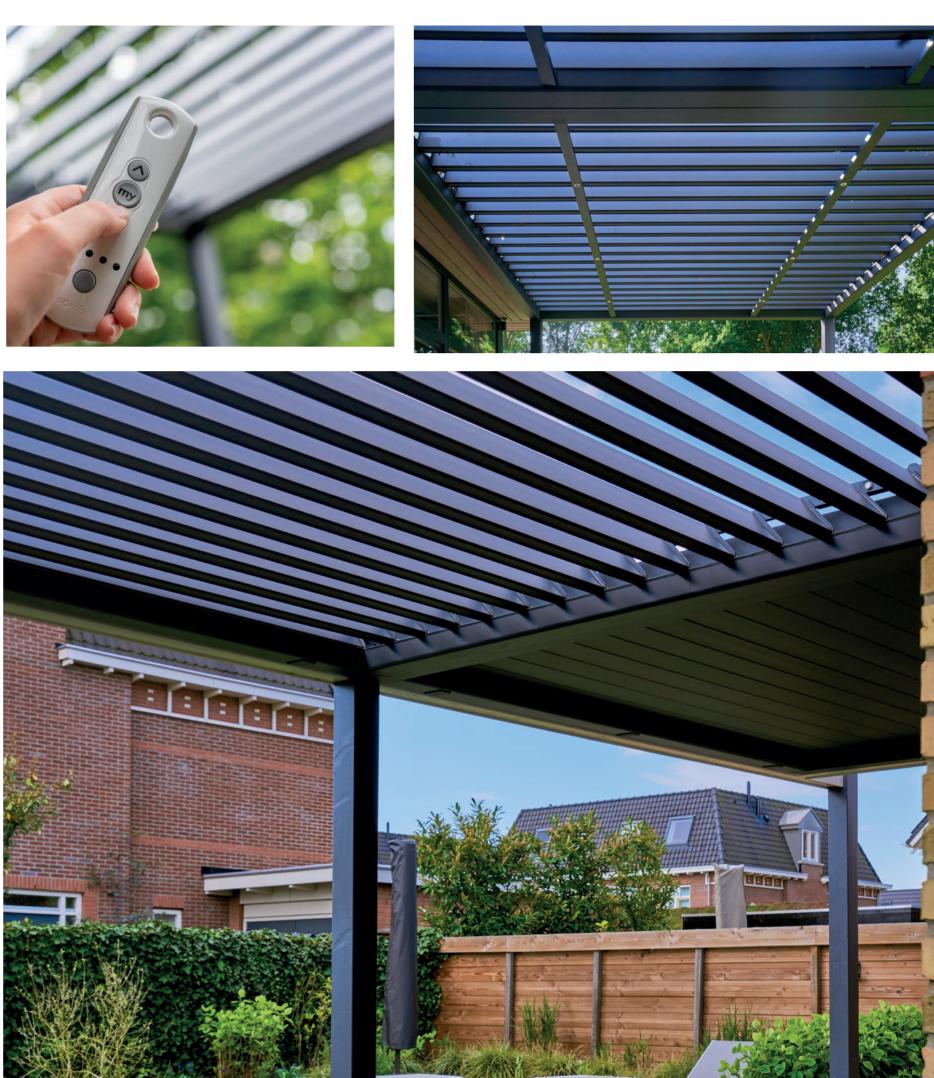

### PERGOLA

The Pergola creates an outdoor space with a modern design that offers protection against sun, wind, rain and other elements. This ensures exceptional quality of outdoor living. The difference between our Verandah systems & the Pergola is the **aluminium louvered roof** which is available with manual or electric options so you can easily tilt the panels in the roof to a different position allowing you to control the light, shade and airflow under the roof. The panels of the Pergola roof can be tilted up to 120° with the synchronous moving panels offering you an open space - perfect for those warmer days.

#### LED LIGHTING

Add LED lighting to create ambient outdoor lighting and enjoy your outdoors at night. These lights are dimmable LED recessed spotlights and come with a remote control for extra comfort!