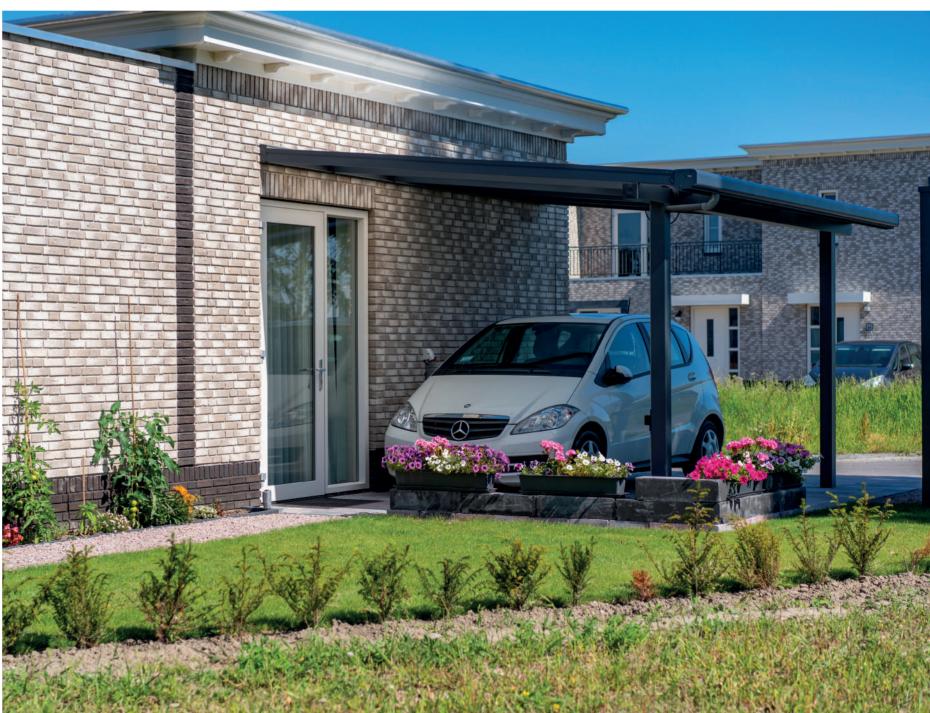

## **CANOPY** CARPORT

Slim, elegant & competitively priced, the Canopy is perfect for carports, walkways and patios. An affordable aluminium canopy with a timeless and smooth design, its heavy constructed system is a cost effective option for a canopy solution for your home. The number one option when it comes to quality & price with it's slim design offering excellent value for money.

- Available in 2 colours; Grey (RAL 7024) & Cream White (RAL 9001)
- Gutter is standard half round and no seperate trim
- Standard post dimensions are 65 x 65 x 2500mm excluding foot plate
- Max. distance between two uprights is 4 metres
- Choice of polycarbonate roof panels
- Upgrade option to take LED lighting

**Sizes available (mm):** width: 4040 / 5040 / 6040 projection: 2500 / 3000 / 3500