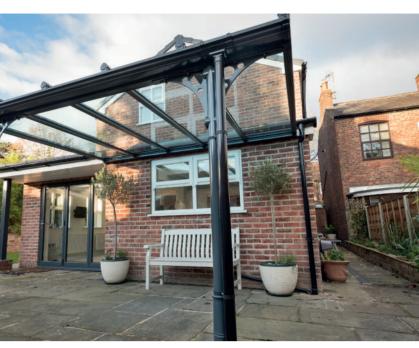

### **CONTEMPORARY** VERANDAH

The Contemporary Verandah is known for its sleek, modern, robust look and is equipped with a reinforced gutter profile. This contemporary aluminium Verandah provides a solid and stylish extension to your home. From your first coffee in the morning until the setting of the sun, regardless of the weather conditions you can enjoy unobstructed and open views. It is available in four RAL colours: White 9016, Cream White 9001, Grey 7024 or Black 9004.

The contemporary Verandah can also be used for commercial properties including restaurants, pubs, schools or anywhere else shelter from outdoor elements is required. Aluminium Verandahs have a long life span, meaning that a single investment gives you many years of care-free enjoyment of outdoor living.

The Contemporary Verandah is available with a polycarbonate or glass roof option for uninterrupted daylight and it comes up to 4000mm wide with just two support posts, yet it is capable of widths over 7000mm and beyond with additional posts.