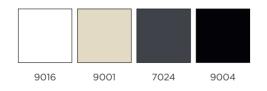

### **CONTEMPORARY** VERANDAH

The Contemporary Verandah is known for its sleek, modern, robust look and is equipped with a reinforced gutter profile. This contemporary aluminium Verandah provides a solid and stylish extension to your home. From your first coffee in the morning until the setting of the sun, regardless of the weather conditions you can enjoy unobstructed and open views. It is available in four RAL colours: White 9016, Cream White 9001, Grey 7024 or Black 9004.