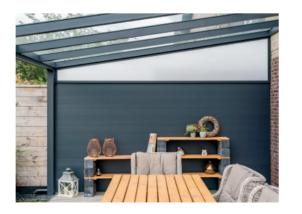

## **CLASSIC** VERANDAH

Our fully bespoke Classic Verandah system can be used to create a stunning, contemporary patio area allowing homeowners to enjoy their garden all year round. With it's traditional features & decorative brackets, our Classic Verandah is ideal for a range of applications including domestic homes, or commercial properties such as care homes, schools, pubs and restaurants and is also ideal for walkways, entrance ways and outdoor eating areas where shelter from outdoor elements is required. The Classic Verandah is bespoke and can be tailored to fit your specific needs. Made from aluminium with a choice of post and foot options, it can be glazed with either glass or polycarbonate, so you can rest assured they meet most budgets.

It is available in any RAL colour, which not only allows homeowners to add a splash of colour to their outdoor living space, but has further appeal for commercial applications too including bars, restaurants and even hospitals and schools where colours can be matched to brands and corporate identities. Regardless of colour, all Classic Verandahs are fully guaranteed for 10 years.

### **CONTEMPORARY** VERANDAH

The Contemporary Verandah is known for its sleek, modern, robust look and is equipped with a reinforced gutter profile. This contemporary aluminium Verandah provides a solid and stylish extension to your home. From your first coffee in the morning until the setting of the sun, regardless of the weather conditions you can enjoy unobstructed and open views. It is available in four RAL colours: White 9016, Cream White 9001, Grey 7024 or Black 9004.

The contemporary Verandah can also be used for commercial properties including restaurants, pubs, schools or anywhere else shelter from outdoor elements is required. Aluminium Verandahs have a long life span, meaning that a single investment gives you many years of care-free enjoyment of outdoor living.