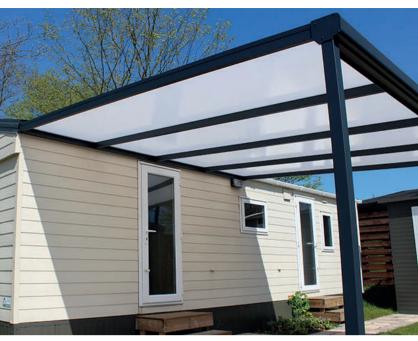

### PERGOLA

The Pergola creates an outdoor space with a modern design that offers protection against sun, wind, rain and other elements. This ensures exceptional quality of outdoor living. The difference between our Verandah systems & the Pergola is the **aluminium louvered roof** which is available with manual or electric options so you can easily tilt the panels in the roof to a different position allowing you to control the light, shade and airflow under the roof. The panels of the Pergola roof can be tilted up to 120° with the synchronous moving panels offering you an open space - perfect for those warmer days.

The manual option is available as a free-standing option, with the electric option available in both free standing and wall fixed options. The electric option can also be joined together to create a larger outdoor living space.

Sizes available (mm) for electric: width: 3000 / 3500 projection: 3011 / 3539 / 4067 / 4947

Sizes available (mm) for manual:

width: 3000 projection: 3000 / 4000

The Pergola can be enhanced with sliding glass doors and LED lighting options for added shelter and ambient lighting. See page 12 for more information on these options.