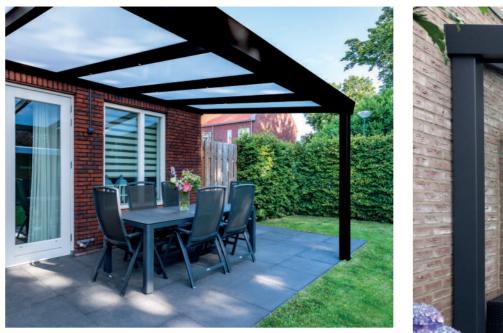

### **CONTEMPORARY** VERANDAH

The Contemporary Verandah is known for its sleek, modern, robust look and is equipped with a reinforced gutter profile. This contemporary aluminium Verandah provides a solid and stylish extension to your home. From your first coffee in the morning until the setting of the sun, regardless of the weather conditions you can enjoy unobstructed and open views. It is available in four RAL colours: White 9016, Cream White 9001, Grey 7024 or Black 9004.

The contemporary Verandah can also be used for commercial properties including restaurants, pubs, schools or anywhere else shelter from outdoor elements is required. Aluminium Verandahs have a long life span, meaning that a single investment gives you many years of care-free enjoyment of outdoor living.

The Contemporary Verandah is available with a polycarbonate or glass roof option for uninterrupted daylight and it comes up to 4000mm wide with just two support posts, yet it is capable of widths over 7000mm and beyond with additional posts.