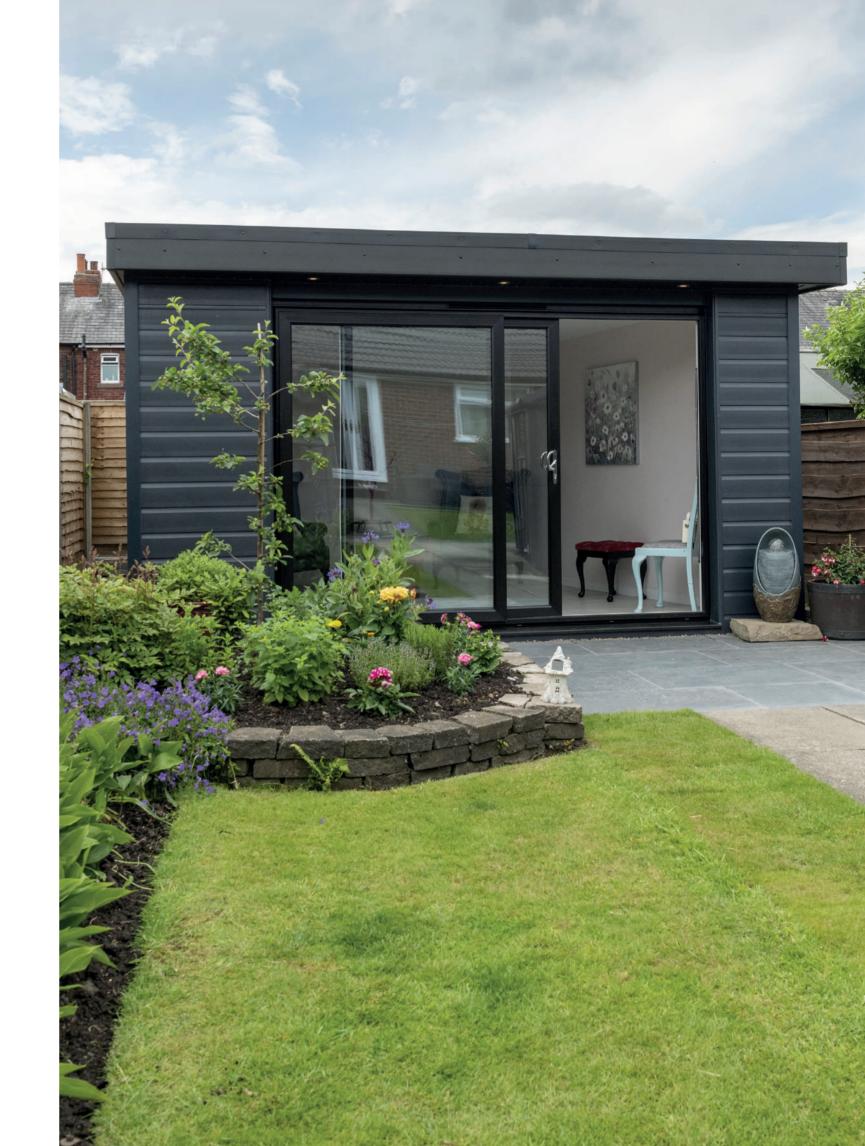

### PREFIX STUDIO

The Prefix Studio is the ultimate flexible living space and is ideal for many uses such as a garden office, living room, playroom, bar or music room, gym or even just a place to unwind.

A pre-formed, highly insulated panel construction which are pre-fabricated off-site, there is no requirement for any cutting on site. This allows installers and builders to create the Prefix Studio quickly and easily with minimal disruption and typically within one day (up to cladding and internal finishes). Using modular 600mm panels to suit standard plasterboard, there are no restrictions on sizing meaning you can essentially have a fully bespoke construction. The walls and roof panels are highly insulated, easy to handle and lightweight. The Prefix Studio can be supplied with Opal Aluminium® Windows, Bifolds or Sliding Doors as part of a complete kit & it has been also been designed to comply with planning permission requirements for complete peace of mind. This highly insulated garden building will provide multi use additional space for all year round.