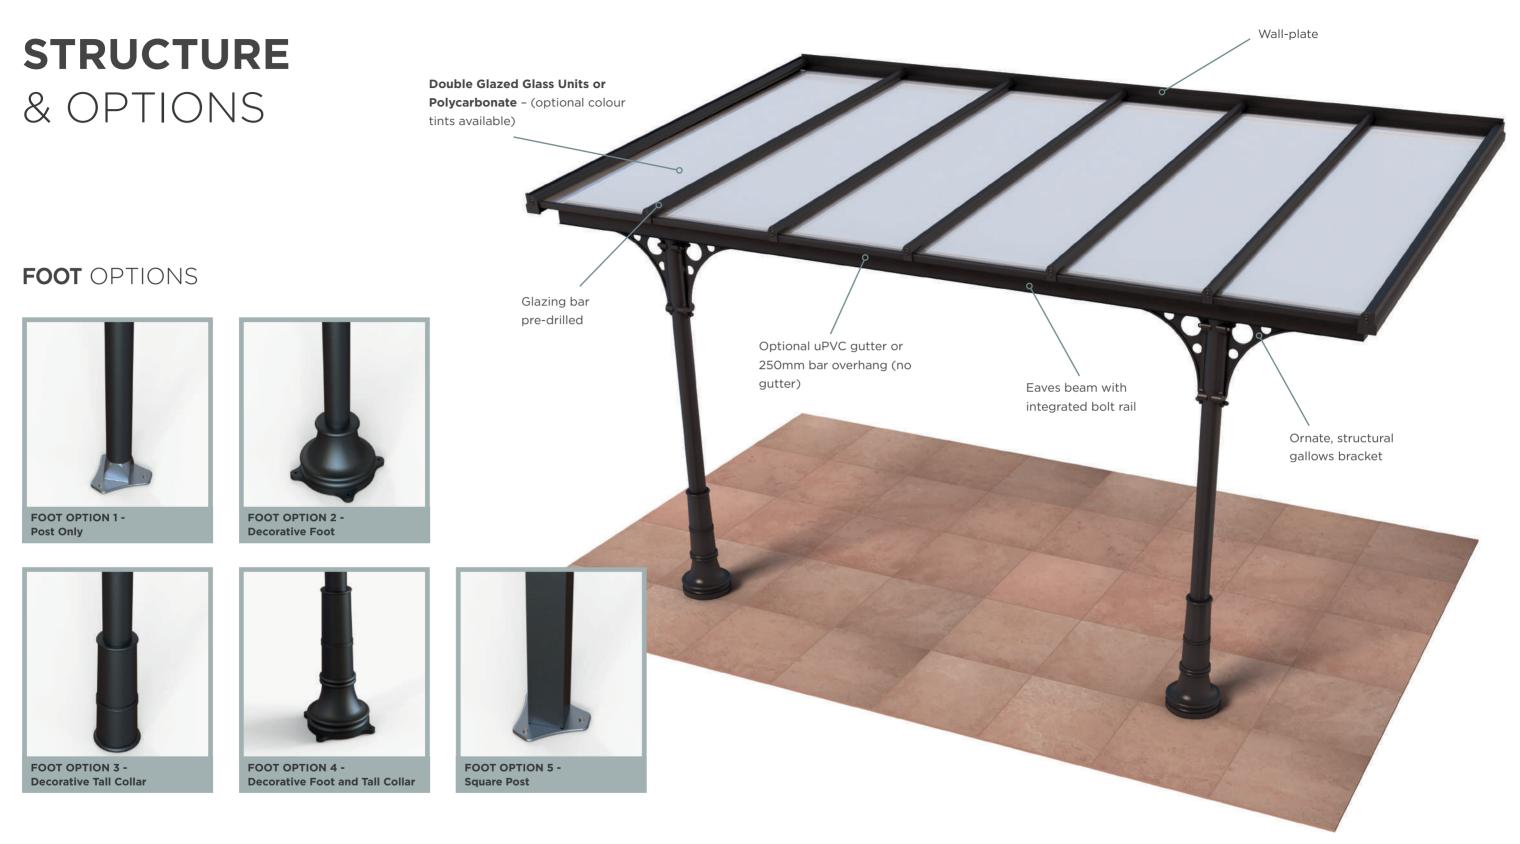

## **CLASSIC** VERANDAH

Our fully bespoke Classic Verandah system can be used to create a stunning, contemporary patio area allowing homeowners to enjoy their garden all year round. With it's traditional features & decorative brackets, our Classic Verandah is ideal for a range of applications including domestic homes, or commercial properties such as care homes, schools, pubs and restaurants and is also ideal for walkways, entrance ways and outdoor eating areas where shelter from outdoor elements is required. The Classic Verandah is bespoke and can be tailored to fit your specific needs. Made from aluminium with a choice of post and foot options, it can be glazed with either glass or polycarbonate, so you can rest assured they meet most budgets.

- Traditional aesthetics post, column covers & brackets, with decorative casting to column base
- Round or square posts (foot options for round posts only)
- Available as straight lean-to, splayed lean-to & 'L' shapes
- Base fixing plate can be hidden beneath ground level or above
- Gutter system option or 250mm overhang detail option (no gutter)
- Roof pitch Min. 5° (7° as standard) / Max. 30°
- Maximum projection 4m (larger available on request)
- No maximum width (can be as wide as required)
- Built in tolerance for post height
- White, Grey or Black as standard
- Any RAL colour or textured black upgrade available
- 24mm double glazed units or polycarbonate roof panels

#### Please note:

Decorative Foot and Tall Collar options are optional extras. Foot option 3 is not available for fixing at ground level (exposed base fixing plate) Decorative Foot and Tall Collar not available for square post.