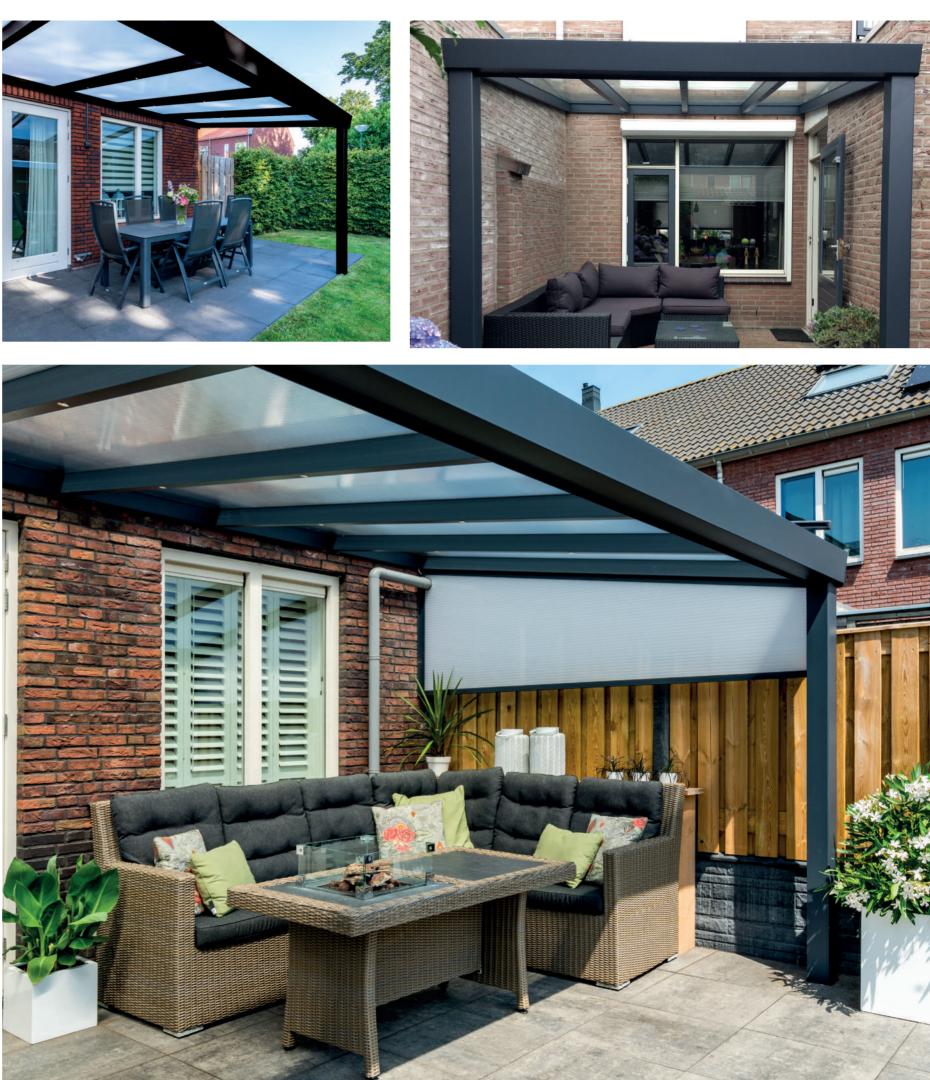

### **CONTEMPORARY** VERANDAH

The Contemporary Verandah is known for its sleek, modern, robust look and is equipped with a reinforced gutter profile. This contemporary aluminium Verandah provides a solid and stylish extension to your home. From your first coffee in the morning until the setting of the sun, regardless of the weather conditions you can enjoy unobstructed and open views. It is available in four RAL colours: White 9016, Cream White 9001, Grey 7024 or Black 9004.

The contemporary Verandah can also be used for commercial properties including restaurants, pubs, schools or anywhere else shelter from outdoor elements is required. Aluminium Verandahs have a long life span, meaning that a single investment gives you many years of care-free enjoyment of outdoor living.

The Contemporary Verandah is available with a polycarbonate or glass roof option for uninterrupted daylight and it comes up to 4000mm wide with just two support posts, yet it is capable of widths over 7000mm and beyond with additional posts.

#### SIDE WALL

Make your outdoor living space even more comfortable and homely by choosing side walls for your Verandah or Pergola. A side wall allows you to close at one or both sides to protect you from wind & rain allowing you to enjoy your outdoor living space for longer and no matter what the weather. The side walls are wind-proof and are available glazed with polycarbonate or glass. Available in 3 colours; cream white & grey.