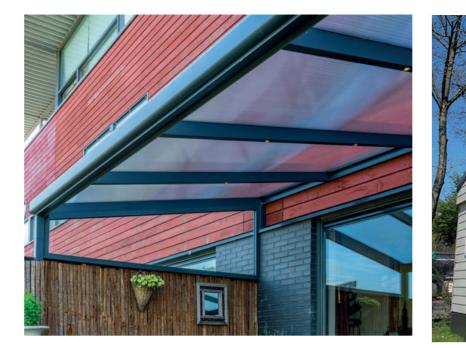

### **CONTEMPORARY** VERANDAH

The Contemporary Verandah is known for its sleek, modern, robust look and is equipped with a reinforced gutter profile. This contemporary aluminium Verandah provides a solid and stylish extension to your home. From your first coffee in the morning until the setting of the sun, regardless of the weather conditions you can enjoy unobstructed and open views. It is available in four RAL colours: White 9016, Cream White 9001, Grey 7024 or Black 9004.

The contemporary Verandah can also be used for commercial properties including restaurants, pubs, schools or anywhere else shelter from outdoor elements is required. Aluminium Verandahs have a long life span, meaning that a single investment gives you many years of care-free enjoyment of outdoor living.

The Contemporary Verandah is available with a polycarbonate or glass roof option for uninterrupted daylight and it comes up to 4000mm wide with just two support posts, yet it is capable of widths over 7000mm and beyond with additional posts.