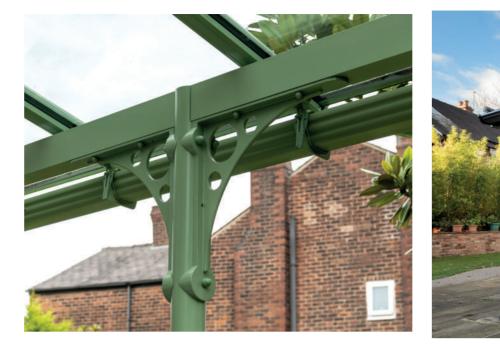

It is available in any RAL colour, which not only allows homeowners to add a splash of colour to their outdoor living space, but has further appeal for commercial applications too including bars, restaurants and even hospitals and schools where colours can be matched to brands and corporate identities. Regardless of colour, all Classic Verandahs are fully guaranteed for 10 years.