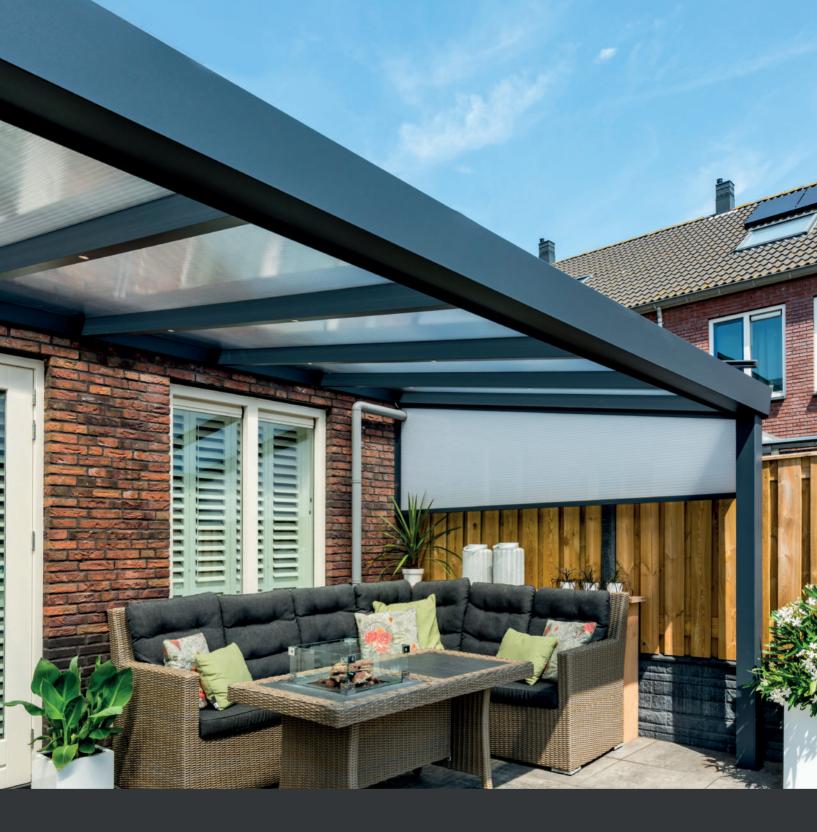

### **CONTEMPORARY** VERANDAH

The Contemporary Verandah is known for its sleek, modern, robust look and is equipped with a reinforced gutter profile. This contemporary aluminium Verandah provides a solid and stylish extension to your home. From your first coffee in the morning until the setting of the sun, regardless of the weather conditions you can enjoy unobstructed and open views. It is available in four RAL colours: White 9016, Cream White 9001, Grey 7024 or Black 9004.

The contemporary Verandah can also be used for commercial properties including restaurants, pubs, schools or anywhere else shelter from outdoor elements is required. Aluminium Verandahs have a long life span, meaning that a single investment gives you many years of care-free enjoyment of outdoor living.

The Contemporary Verandah is available with a polycarbonate or glass roof option for uninterrupted daylight and it comes up to 4000mm wide with just two support posts, yet it is capable of widths over 7000mm and beyond with additional posts.

Sizes available (mm): width: 4060 / 5060 / 6060 / 7060 projection: 2500 / 3000 / 3500 / 4000

Available with optional sliding glass doors, LED lighting and fixed side panels. See page 12 for more information on these options.