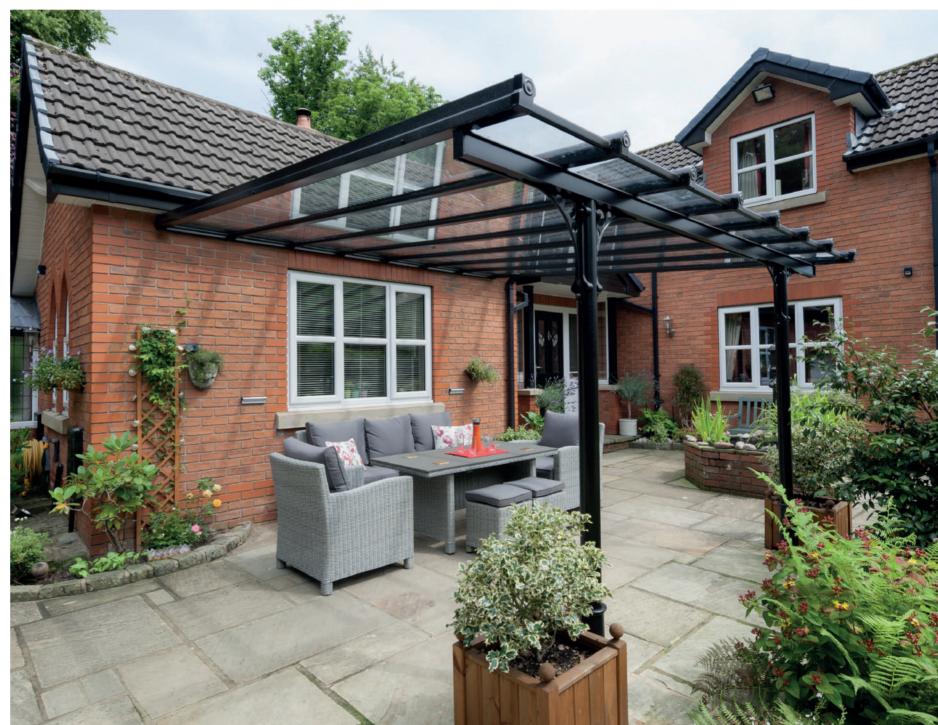

## **CLASSIC** VERANDAH

Our fully bespoke Classic Verandah system can be used to create a stunning, contemporary patio area allowing homeowners to enjoy their garden all year round. With it's traditional features & decorative brackets, our Classic Verandah is ideal for a range of applications including domestic homes, or commercial properties such as care homes, schools, pubs and restaurants and is also ideal for walkways, entrance ways and outdoor eating areas where shelter from outdoor elements is required. The Classic Verandah is bespoke and can be tailored to fit your specific needs. Made from aluminium with a choice of post and foot options, it can be glazed with either glass or polycarbonate, so you can rest assured they meet most budgets.

It is available in any RAL colour, which not only allows homeowners to add a splash of colour to their outdoor living space, but has further appeal for commercial applications too including bars, restaurants and even hospitals and schools where colours can be matched to brands and corporate identities. Regardless of colour, all Classic Verandahs are fully guaranteed for 10 years.

- Traditional aesthetics post, column covers & brackets, with decorative casting to column base
- Round or square posts (foot options for round posts only)
- Available as straight lean-to, splayed lean-to & 'L' shapes
- Base fixing plate can be hidden beneath ground level or above
- Gutter system option or 250mm overhang detail option (no gutter)
- Roof pitch Min. 5° (7° as standard) / Max. 30°
- Maximum projection 4m (larger available on request)
- No maximum width (can be as wide as required)
- Built in tolerance for post height
- White, Grey or Black as standard
- Any RAL colour or textured black upgrade available
- 24mm double glazed units or polycarbonate roof panels