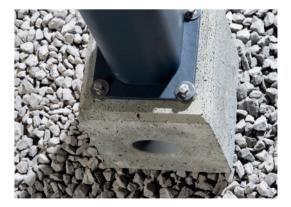

#### **CONCRETE FOOTINGS**

Your Verandah, Pergola or Carport can be installed on any existing surface. For extra stability or when a solid foundation isn't available, you can choose concrete footings. They can be easily installed out of sight with or without rainwater drain.