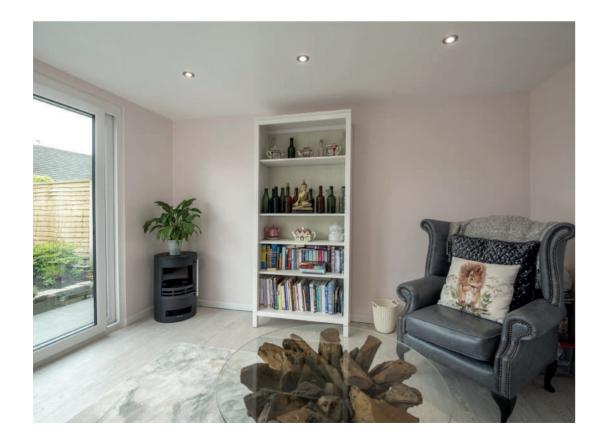

### PREFIX STUDIO

The Prefix Studio is the ultimate flexible living space and is ideal for many uses such as a garden office, living room, playroom, bar or music room, gym or even just a place to unwind.

A pre-formed, highly insulated panel construction which are pre-fabricated off-site, there is no requirement for any cutting on site. This allows installers and builders to create the Prefix Studio quickly and easily with minimal disruption and typically within one day (up to cladding and internal finishes). Using modular 600mm panels to suit standard plasterboard, there are no restrictions on sizing meaning you can essentially have a fully bespoke construction. The walls and roof panels are highly insulated, easy to handle and lightweight. The Prefix Studio can be supplied with Opal Aluminium® Windows, Bifolds or Sliding Doors as part of a complete kit & it has been also been designed to comply with planning permission requirements for complete peace of mind. This highly insulated garden building will provide multi use additional space for all year round.