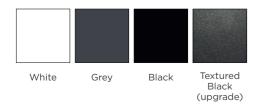

- Traditional aesthetics post, column covers & brackets, with decorative casting to column base
- Round or square posts (foot options for round posts only)
- Available as straight lean-to, splayed lean-to & 'L' shapes
- Base fixing plate can be hidden beneath ground level or above
- Gutter system option or 250mm overhang detail option (no gutter)
- Roof pitch Min. 5° (7° as standard) / Max. 30°
- Maximum projection 4m (larger available on request)
- No maximum width (can be as wide as required)
- Built in tolerance for post height
- White, Grey or Black as standard
- Any RAL colour or textured black upgrade available
- 24mm double glazed units or polycarbonate roof panels