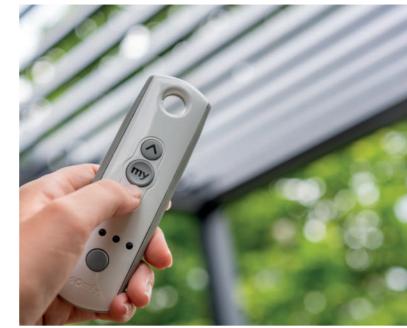

### PERGOLA

The Pergola creates an outdoor space with a modern design that offers protection against sun, wind, rain and other elements. This ensures exceptional quality of outdoor living. The difference between our Verandah systems & the Pergola is the **aluminium louvered roof** which is available with manual or electric options so you can easily tilt the panels in the roof to a different position allowing you to control the light, shade and airflow under the roof. The panels of the Pergola roof can be tilted up to 120° with the synchronous moving panels offering you an open space - perfect for those warmer days.

The manual option is available as a free-standing option, with the electric option available in both free standing and wall fixed options. The electric option can also be joined together to create a larger outdoor living space.