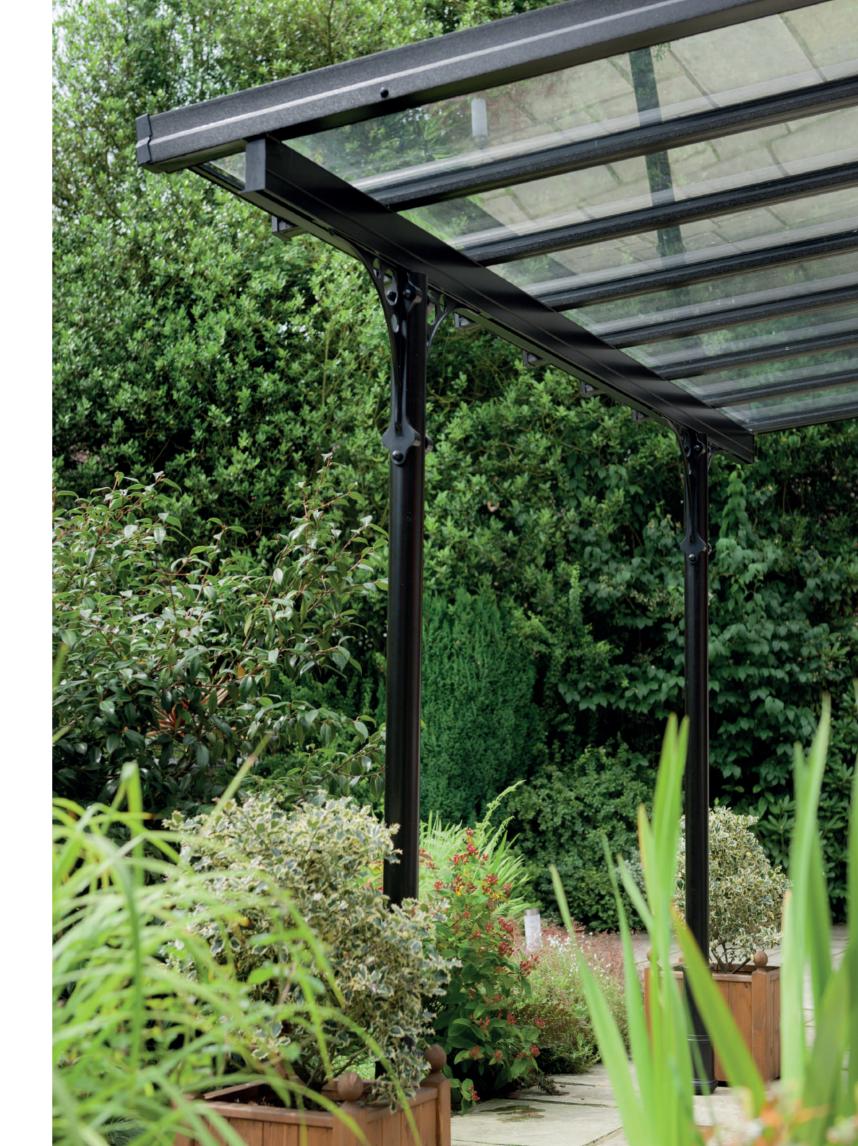

## **CLASSIC** VERANDAH

Our fully bespoke Classic Verandah system can be used to create a stunning, contemporary patio area allowing homeowners to enjoy their garden all year round. With it's traditional features & decorative brackets, our Classic Verandah is ideal for a range of applications including domestic homes, or commercial properties such as care homes, schools, pubs and restaurants and is also ideal for walkways, entrance ways and outdoor eating areas where shelter from outdoor elements is required. The Classic Verandah is bespoke and can be tailored to fit your specific needs. Made from aluminium with a choice of post and foot options, it can be glazed with either glass or polycarbonate, so you can rest assured they meet most budgets.

It is available in any RAL colour, which not only allows homeowners to add a splash of colour to their outdoor living space, but has further appeal for commercial applications too including bars, restaurants and even hospitals and schools where colours can be matched to brands and corporate identities. Regardless of colour, all Classic Verandahs are fully guaranteed for 10 years.

- Traditional aesthetics post, column covers & brackets, with decorative casting to column base
- Round or square posts (foot options for round posts only)
- Available as straight lean-to, splayed lean-to & 'L' shapes
- Base fixing plate can be hidden beneath ground level or above
- Gutter system option or 250mm overhang detail option (no gutter)
- Roof pitch Min. 5° (7° as standard) / Max. 30°
- Maximum projection 4m (larger available on request)
- No maximum width (can be as wide as required)
- Built in tolerance for post height
- White, Grey or Black as standard
- Any RAL colour or textured black upgrade available
- 24mm double glazed units or polycarbonate roof panels